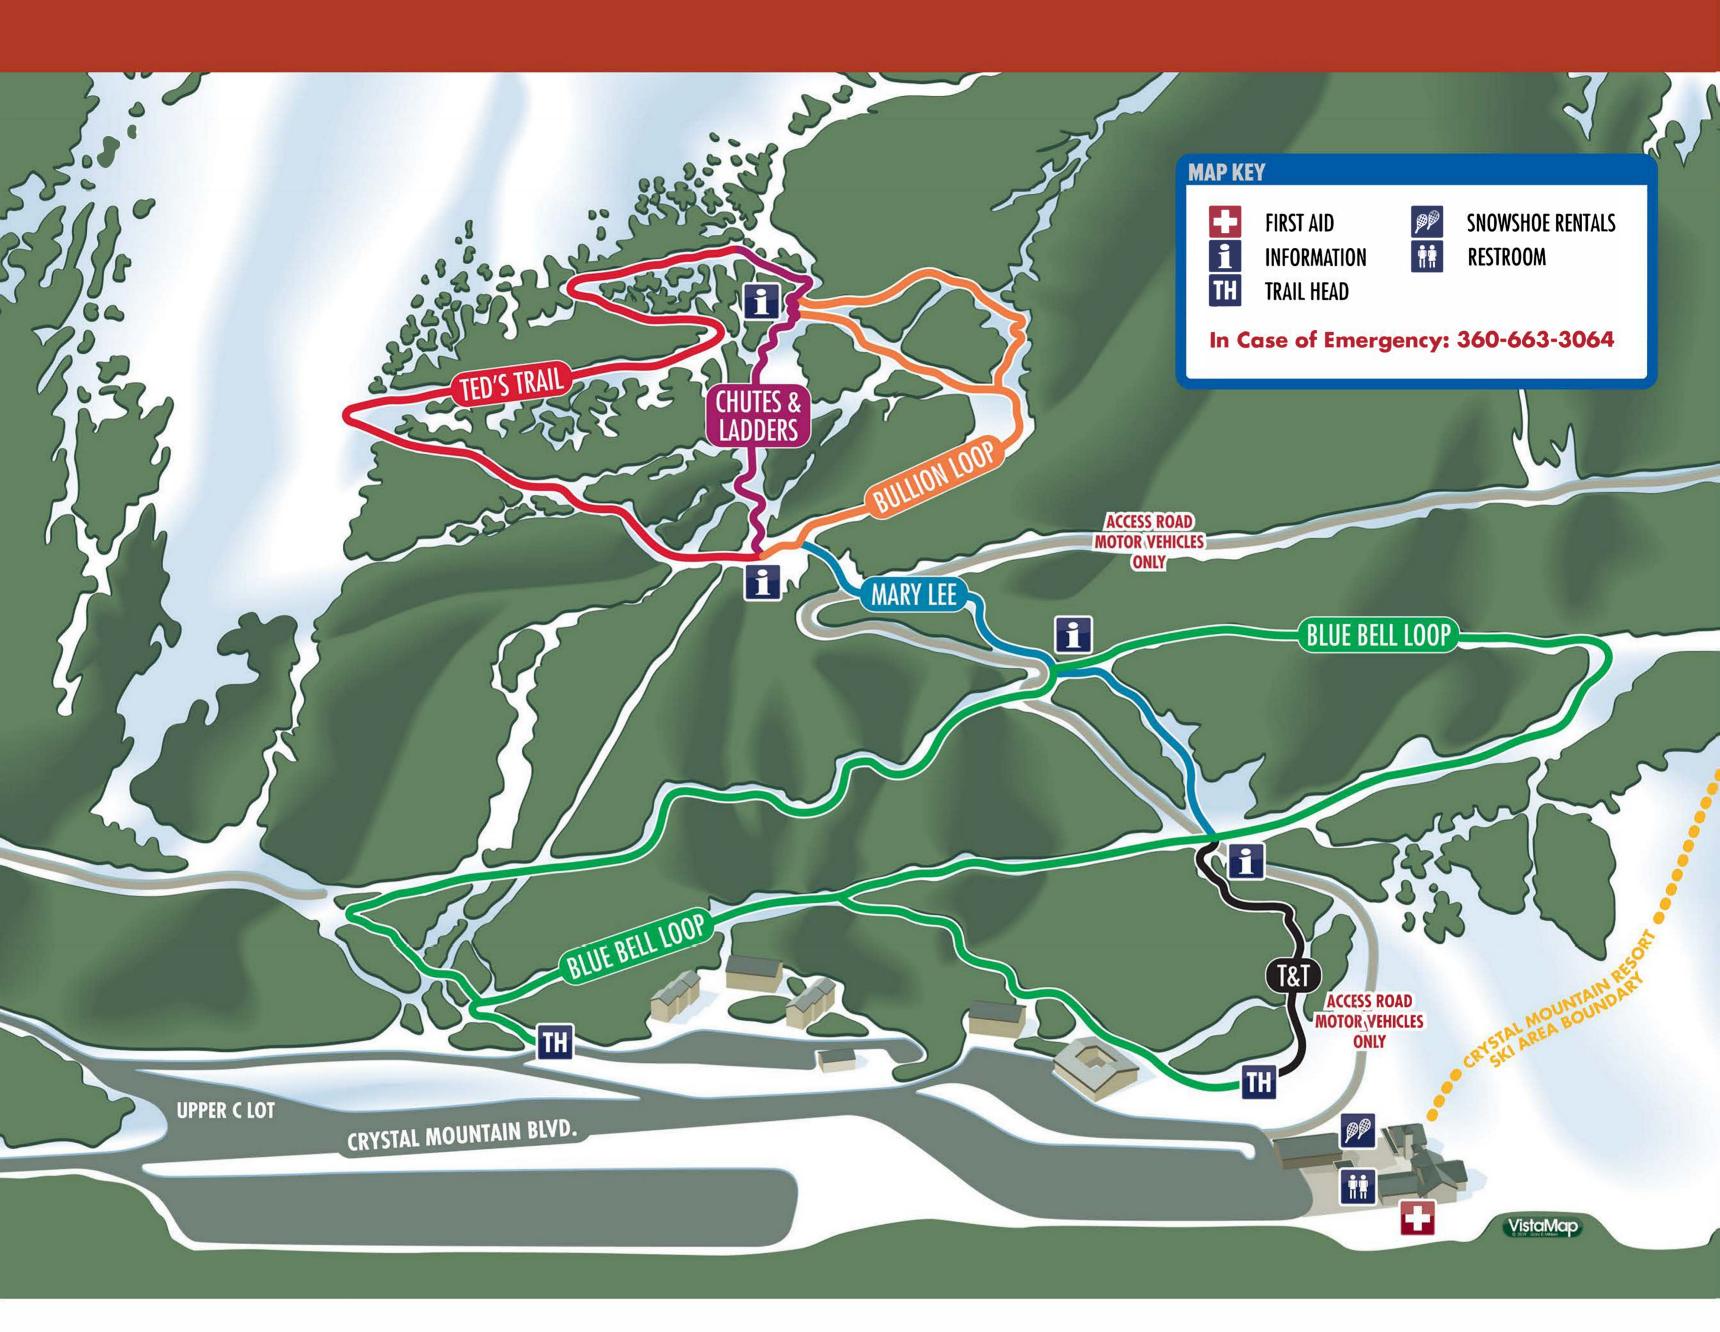

# BULLION BASIN SNOWSHOE TRAILS

## **TRAIL INFO**

## T&T:

.25mi, 15min Hard

# **BLUE BELL LOOP:**

2mi, 1hr Easy

## **MARY LEE:**

.5mi, 20min Easy

## **BULLION LOOP:**

.5mi, 30min Moderate

#### **CHUTES & LADDERS:**

.5mi, 30min Hard

## **TED'S TRAIL:**

.75mi 30min Moderate